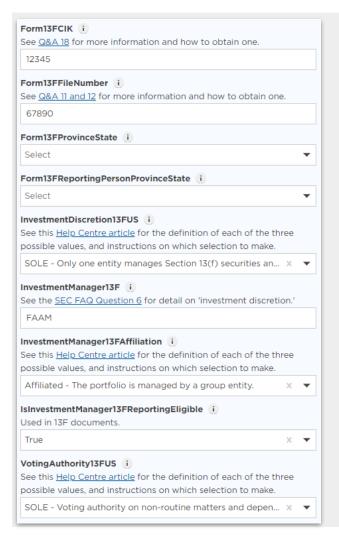

### List of Other Included Managers:

E2FILE 67890

Provide a numbered list of the name(s) and Form 13F file number(s) of all institutional investment managers with respect to which this report is filed, other than the manager filing this report.

CIK E1CIK

E2CIK

• After looking at the results of the Eligibility

TRUE you can see that these entities will appear under the 'List of Other Included

Managers'.

rule, and IsInvestmentManagerl3F is set to

12345

CIK Numbers will go into the Summary Page for each of the **Other Managers** and for the **Reporting Entity** it will only go into the .xml version.

13F File Numbers will go into the Summary Page for **All Entities.** For the Other Managers it is important to also fill in this number on each of its underlying portfolios.

The Province will go on the Summary Page. It is only relevant to provide this number if the Reporting Entity is US or CA based.

The Province State will go on the Summary Page. It is only relevant to provide this number if the Reporting Entity is US or CA based.

The Investment Discretion is to be set on each portfolio and should specify the **Investment Managers management relationship** with that portfolio. This will decide how Column 6 is populated.

This will **create the Other Managers** to be specified in the form. It should be specified on each portfolio. It will create the Managers on the Summary Page as well as break out the assets in the Information Table based on the Managers specific number.

This specifies whether the group should **include or exclude 13f assets managed on behalf of an affiliate outside of the group**. Should be set at the portfolio level. It will default to "affiliated" indicating the portfolio is within the group and not a third party.

This specifies whether the Entity should be listed as an Other Manager on the form. If FALSE the Entity will not be specifically mentioned on the Summary Page and have a "-" on the Information Table column 7. Should be set for both the Entity and Portfolios.

The Voting Authority is to be set on each portfolio and should specify the **Investment Managers voting relationship** with that portfolio. This will decide how Column 8 is populated.